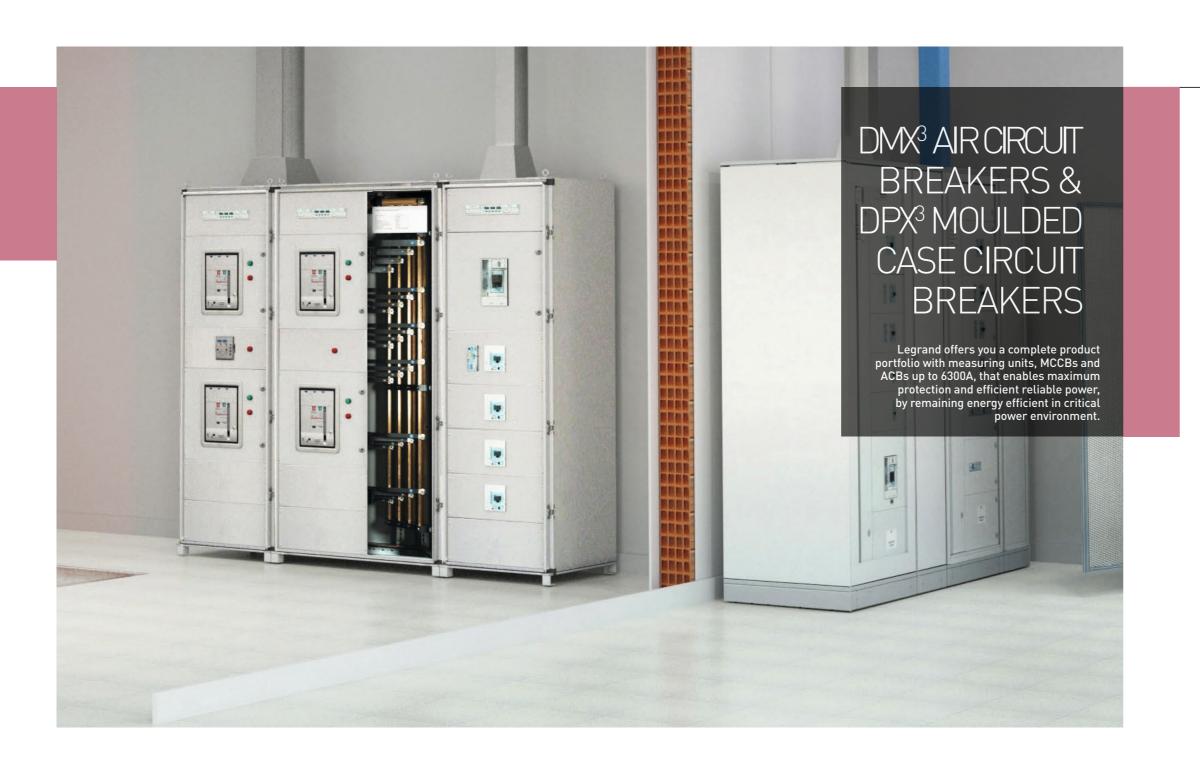

#### DMX<sup>3</sup> AIR CIRCUIT BREAKERS & DPX<sup>3</sup> MOULDED CASE CIRCUIT BREAKERS

The right protection for your high-performance installations with an optimum continuity of service.

# 

egrand offers ACBs and MCCBs, for complete circuit protection, operator safety, energy efficiency and reliability in critical power environments.

DMX<sup>3</sup> and DPX<sup>3</sup> protection devices have a range of trip units and auxiliaries for intelligent switching.

DMX<sup>3</sup> ACBs 630A to 6300A

- Four breaking capacities: 42 kA, 50 kA, 65 kA 100 kA
- All DMX<sup>3</sup> breakers are factory equipped with MP4 and MP6 (with embedded energy measurement) protection units
- Innovative and user-friendly touch screen tripping units
- Full range of fast clip control accessories

DPX<sup>3</sup> MCCBs from 160A to 1600A

- Four breaking capacities: 36kA, 50 kA, 70kA 100kA
- Thermal magnetic including embedded energy measurement

All Protection devices:

- 3 or 4 pole options
- Optional integrated metering
- Fixed, plug in or withdrawable options