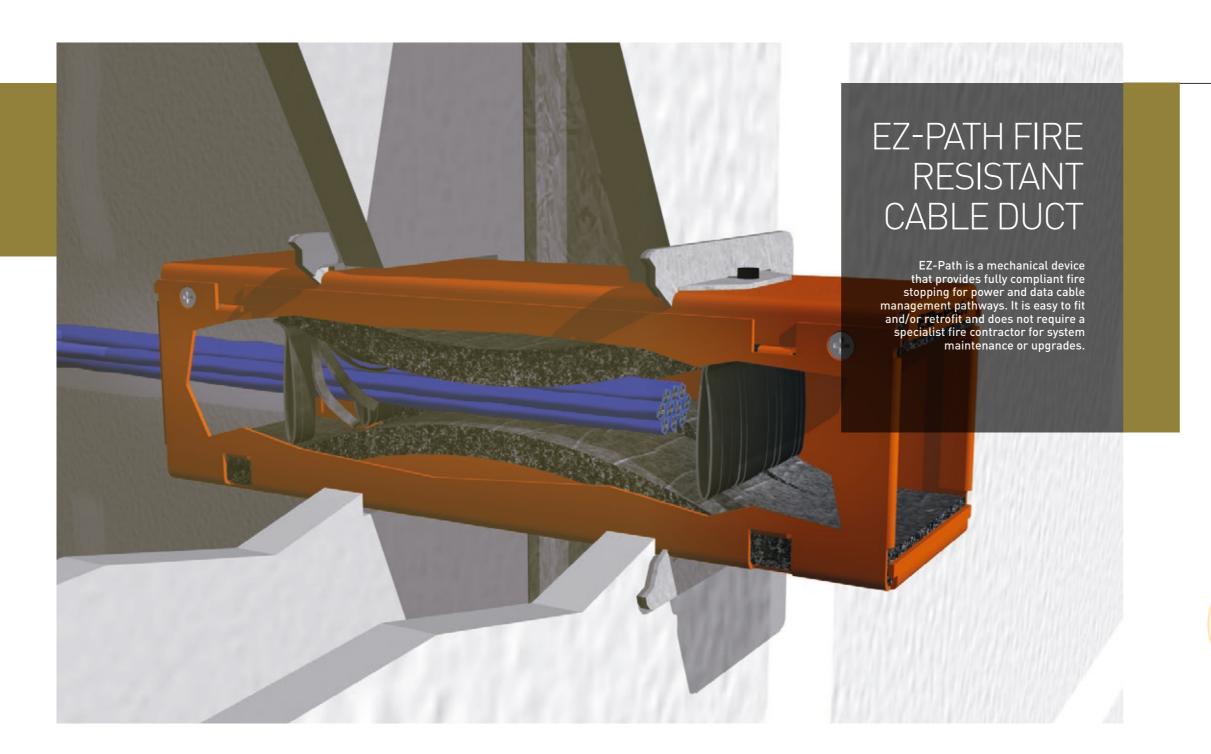

#### EZ-PATH FIRE RESISTANT CABLE DUCT

This versatile permanent automatic firestop system is suitable for any structure from concrete walls to lightweight partitions.

# 

his versatile permanent automatic firestop system is suitable for any structure from concrete walls to lightweight partitions.

#### **FEATURES**

- Firestop module consisting of a housing containing the intumescent product and fixing plates
- Floor or wall installation
- El 120 according to EN13501-2