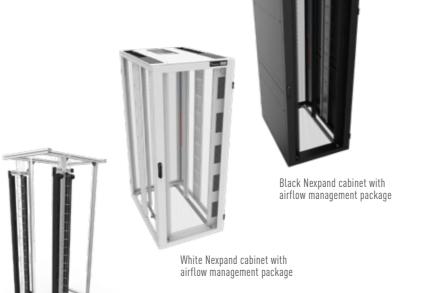

# MINKELS modulan

abinets are meant to outlive the IT equipment that is initially placed in them. That is why a customer should always wisely choose a product that will last more than 10 years. Legrand commits to this purpose with the Nexpand platform and the modulan SE units to make sure that no matter what the current or future needs are, they are covered from the moment the customer's cabinet requirement begins.

#### **FEATURES**

- Server and network cabinets (19", 21", 23", ETSI) and integration cabinets, all in black and white
- Solid, glazed or perforated door
- Light weight and durable chassis
- The cable management system has the same flexibility as the chassis.
- Wide range of accessories to cover many data center needs