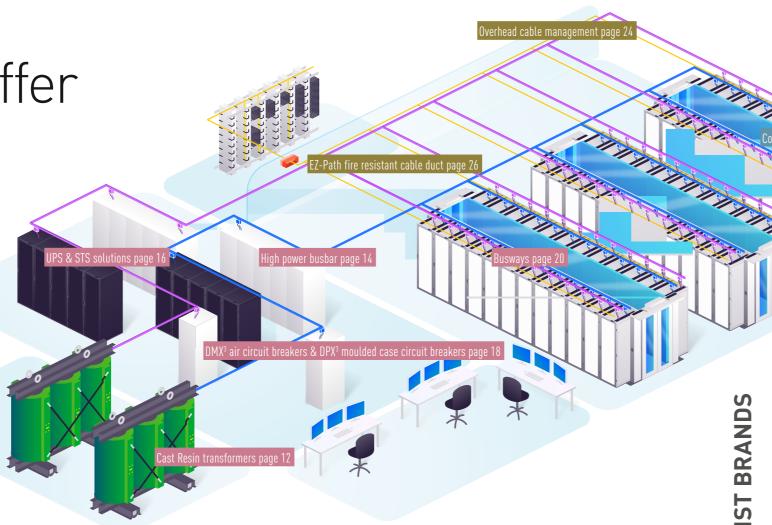

# CRITICAL POWER

#### CAST RESIN TRANSFORMERS

The Legrand Green T.HE transformers guarantee a significant reduction in energy consumption, promoting significant economic savings and the reduction of CO2 emissions into the atmosphere.

#### HIGH POWER BUSBAR

The busbar trunking system is ideal for the transport and distribution of energy in data centers. Ranging from 630-6300 amps, the high power busbar is characterized by a smart and ultra-compact design that delivers up to an IP65 degree of protection.

#### UPS & STS SOLUTIONS

Legrand proposes a UPS range, a complementary offer of technological functions able to guarantee maximum protection and uptime for all systems.

#### DMX<sup>3</sup> AIR CIRCUIT BREAKERS & DPX<sup>3</sup> MOULDED CASE CIRCUIT BREAKERS

The right protection for your high-performance installations with an optimum continuity of service.

#### BUSWAYS

Starline Track Busway is the industry-leading electrical power distribution system for data centers.

#### OVERHEAD CABLE MANAGEMENT

A robust, versatile cable management solution for installations of almost any size. Cablofil steel wire cable tray is supplied in straight lengths from which sophisticated installations can be created without the need for additional fittings.

#### EZ-PATH FIRE RESISTANT CABLE DUCT

This versatile permanent automatic firestop system is suitable for any structure from concrete walls to lightweight partitions.