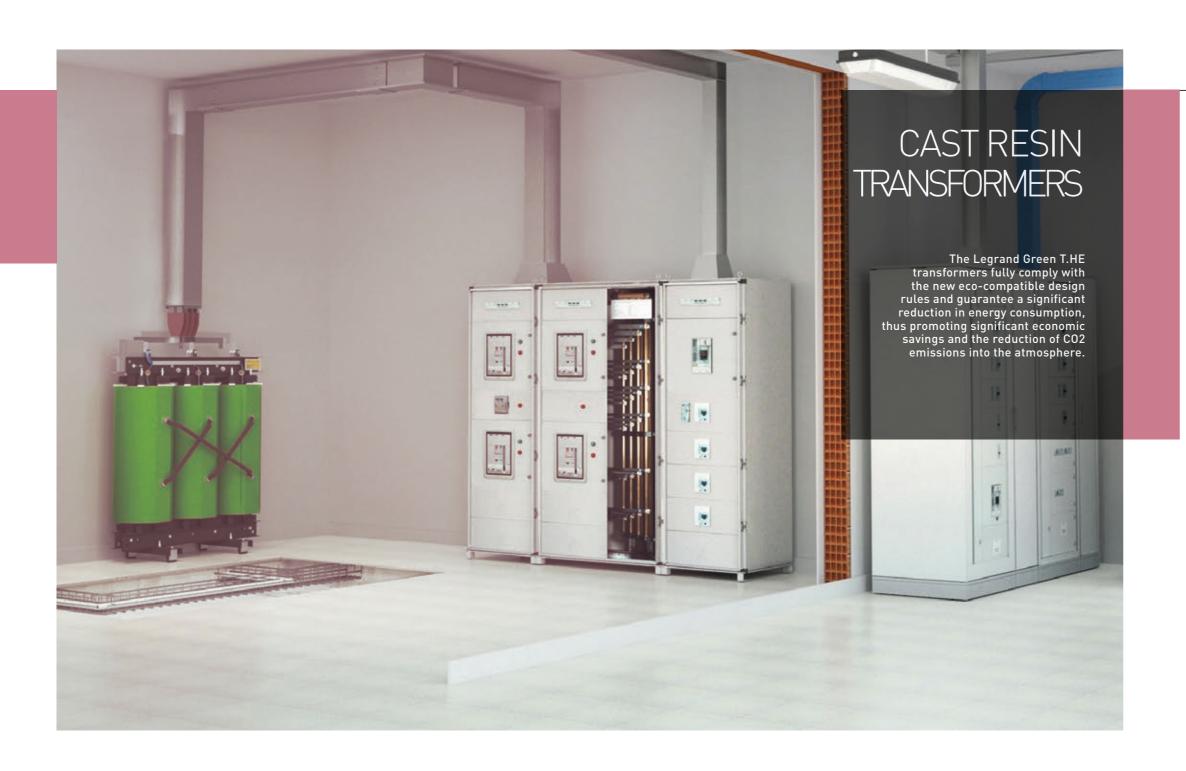

#### CAST RESIN TRANSFORMERS

The Legrand Green T.HE transformers guarantee a significant reduction in energy consumption, promoting significant economic savings and the reduction of CO2 emissions into the atmosphere.

#### ZUCCHINI

**∥**ith the new Green T.HE series (tier 2), Legrand offers its customers a very high quality product, with excellent performance and reduced losses, in full compliance with regulation 548/2014 and subsequent updates (EU regulation 2019/1783).

#### **FEATURES**

- Power ratings from 100 to 3150 kVA
- On request: power up to 20 MVA
- Primary Voltage up to 36kV
- Secondary Voltage up to 690V
- Aluminium and copper winding options
- Class E3 C2 F1
- Ucc of 6%
- Meets the requirements of the EcoDesign Directive
- Compliant to standard IEC 60076-11
- Special products are available on demand