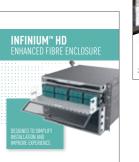

#### **FEATURES**

- High quality modular solutions, supporting today's higher speeds and densities up to 144LC/U. Available in 1U/2U/4U
- Futureproof: 400Gb and beyond without redesign or preventing obsolescence with better optical performances (Infinium aacIAIM, LCS3)
- Solutions with slim cassettes or without at all
- Integrated labeling options even with highest density

Legrand LCS3

FOR MORE DETAILED INFORMATION PLEASE DOWNLOAD THE BROCHURES.

Infinium

KEY BENEFITS

innovative data center