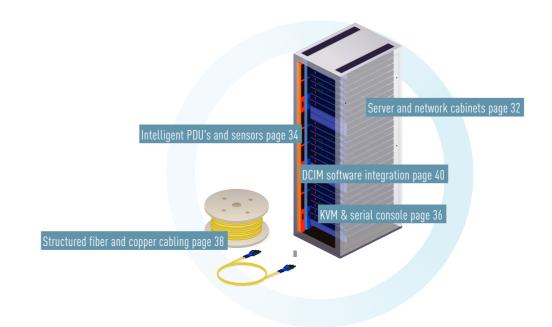

#### SERVER AND NETWORK CABINETS

Premium cabinets with an extensive portfolio of accessories and solutions.

#### INTELLIGENT PDU'S AND SENSORS

PX Intelligent PDUs help eliminate human error and can withstand the harshest environments. With monitoring features that spot problems in advance and physical design elements that adapt to the toughest conditions, our solution protects your critical load under any circumstances.

#### KVM & SERIAL CONSOLE

Market leader in KVM solutions with a key focus in security, reliability and quality for your remote access needs.

#### STRUCTURED FIBER AND COPPER CABLING

Rising volumes of data exchanged, increasing numbers of networks, the need for higher speeds and the density of equipment make it necessary to have more reliable, secure, and highly-performing digital infrastructures. Legrand's structured cabling system is especially designed to meet these needs.

#### DCIM SOFTWARE INTEGRATION

Reliable open architecture ensures full integration with your mission-critical DCIM solution.