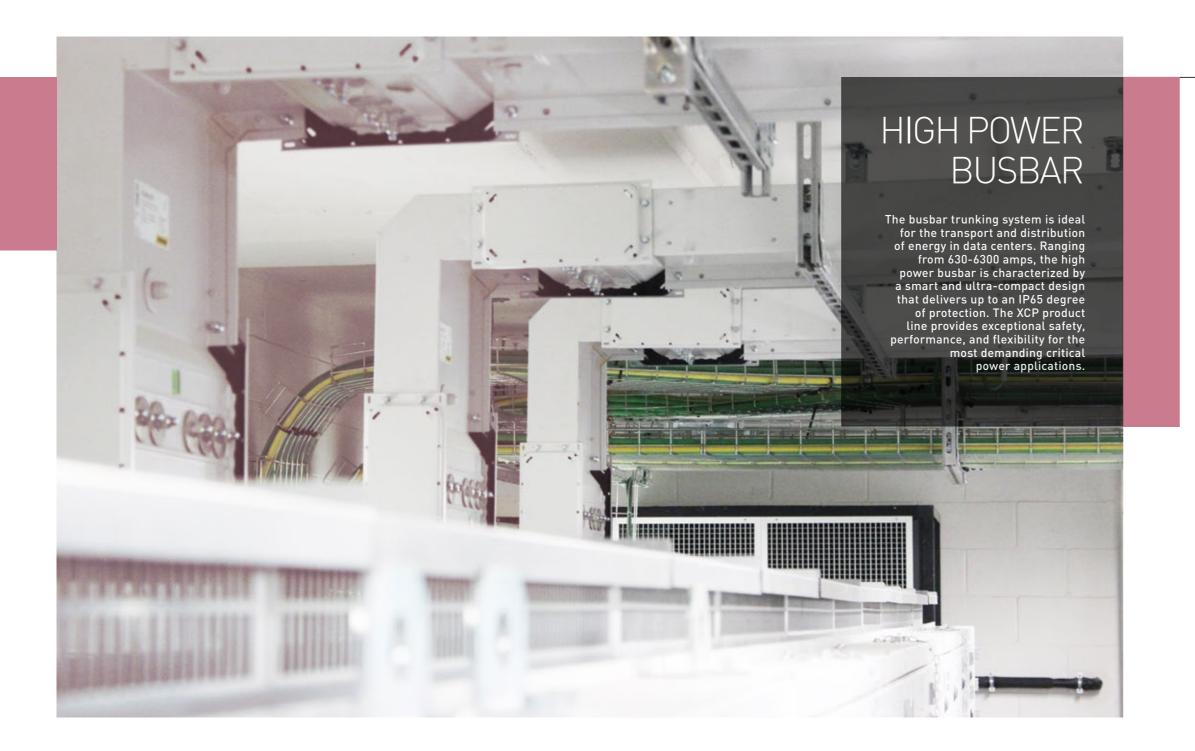

#### HIGH POWER BUSBAR

The busbar trunking system is ideal for the transport and distribution of energy in data centers. Ranging from 630-6300 amps, the high power busbar is characterized by a smart and ultra-compact design that delivers up to an IP65 degree of protection.

#### Starline.

CP busbar is a compact, high performance busbar system, ready to meet the demand of power distribution in the modern data center. With a range of accessories, XCP is the perfect solution for energy distribution in the most simple or complex of applications.

#### **FEATURES**

- Fully rated, to an ambient temperature up to 55 degrees Celsius
- System with nominal amperage 630-6300 A, for continuous operation up to 1000 Vac
- Extra compact design with 3, 4 or 5 aluminium or copper conductors
- Variety of Tap off boxes in aluminium or fiber glass up with 1250A