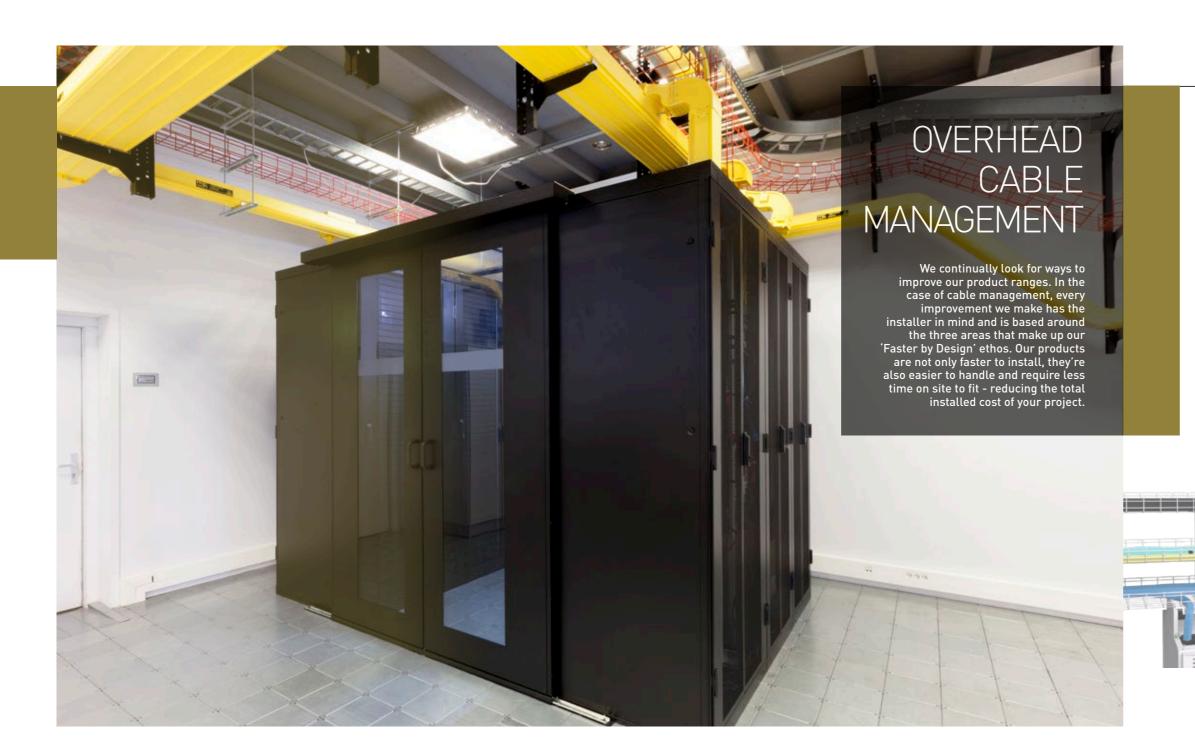

#### OVERHEAD CABLE MANAGEMENT

A robust, versatile cable management solution for installations of almost any size. Cablofil steel wire cable tray is supplied in straight lengths from which sophisticated installations can be created without the need for additional fittings.

#### CABLE STEEL WIRE TRAY

ablofil steel wire cable tray is supplied in straight lengths from which sophisticated installations can be created without the need for additional fittings. Simply cut and shape lengths to form bends, tees, crosspieces etc. and secure quickly and easily using a range of 'slot and tab' fixings that do not require nuts and bolts.