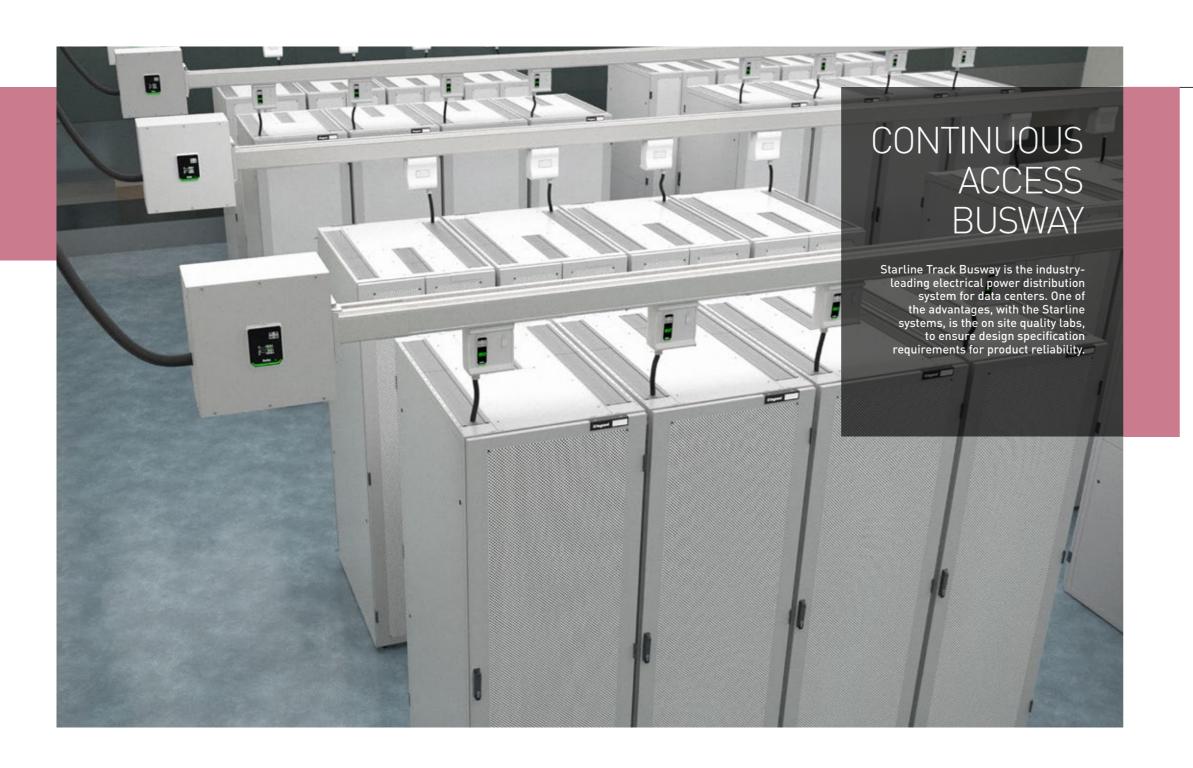

#### BUSWAYS

Starline Track Busway is the industry-leading electrical power distribution system for data centers.

#### Starline.

■ith more than 90 years experience in busway power distribution, Starline is a worldwide industry leader in systems solutions for power distribution. Starline provides innovative, customizable power distribution and monitoring solutions that are particular to each customer's critical requirements. We are committed to enduring worldwide partnerships, with the highest level of customer service. Our unique U shaped copper busbar system, creates constant tension across all joints and tap off points, offering the DC operator a safe and reliable distribution system Being UL, IEC, ETL listed and CE marked, the Starline busway can be used anywhere in the world.