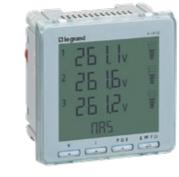

DMX<sup>3</sup> ACBs 630A to 6300A

- Four breaking capacities: 42 kA, 50 kA, 65 kA 100 kA
- All DMX<sup>3</sup> breakers are factory equipped with MP4 and MP6 (with embedded energy measurement) protection units
- Innovative and user-friendly touch screen tripping units
- Full range of fast clip control accessories

DPX<sup>3</sup> MCCBs from 160A to 1600A

- Four breaking capacities: 36kA, 50 kA, 70kA 100kA
- Thermal magnetic including embedded energy measurement

All Protection devices:

- 3 or 4 pole options
- Optional integrated metering
- Fixed, plug in or withdrawable options