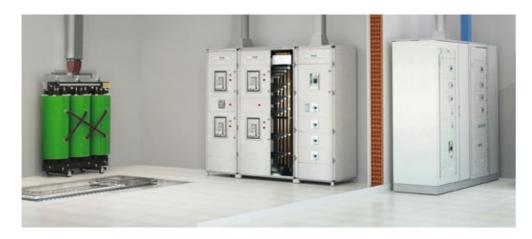

#### CAST RESIN TRANSFORMERS

The Legrand Green T.HE transformers guarantee a significant reduction in energy consumption, promoting significant economic savings and the reduction of CO2 emissions into the atmosphere.

#### ZUCCHINI

**∥**ith the new Green T.HE series (tier 2), Legrand offers its customers a very high quality product, with excellent performance and reduced losses, in full compliance with regulation 548/2014 and subsequent updates (EU regulation 2019/1783).

#### **FEATURES**

- Power ratings from 100 to 3150 kVA
- On request: power up to 20 MVA
- Primary Voltage up to 36kV
- Secondary Voltage up to 690V
- Aluminium and copper winding options
- Class E3 C2 F1
- Ucc of 6%
- Meets the requirements of the EcoDesign Directive
- Compliant to standard IEC 60076-11
- Special products are available on demand