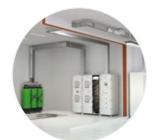

# CRITICAL POWER

#### CAST RESIN TRANSFORMERS

The Legrand Green T.HE transformers guarantee a significant reduction in energy consumption, promoting significant economic savings and the reduction of CO2 emissions into the atmosphere.

#### HIGH POWER BUSBAR

The busbar trunking system is ideal for the transport and distribution of energy in data centers. Ranging from 630-6300 amps, the high power busbar is characterized by a smart and ultra-compact design that delivers up to an IP65 degree of protection.

#### UPS & STS SOLUTIONS

Legrand proposes a UPS range, a complementary offer of technological functions able to guarantee maximum protection and uptime for all systems.