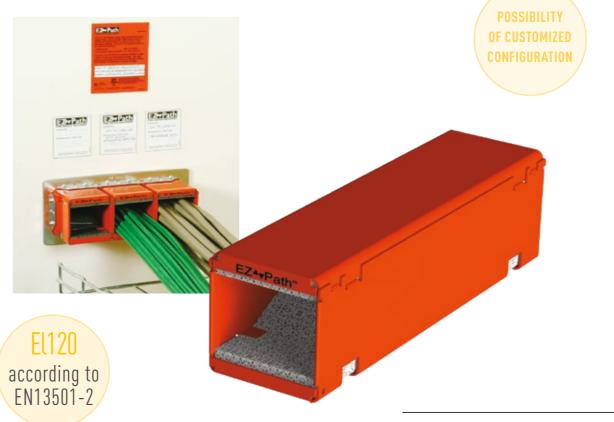

#### EZ-PATH FIRE RESISTANT CABLE DUCT

This versatile permanent automatic firestop system is suitable for any structure from concrete walls to lightweight partitions.

# 

his versatile permanent automatic firestop system is suitable for any structure from concrete walls to lightweight partitions.

#### **FEATURES**

- Firestop module consisting of a housing containing the intumescent product and fixing plates
- Floor or wall installation
- El 120 according to EN13501-2