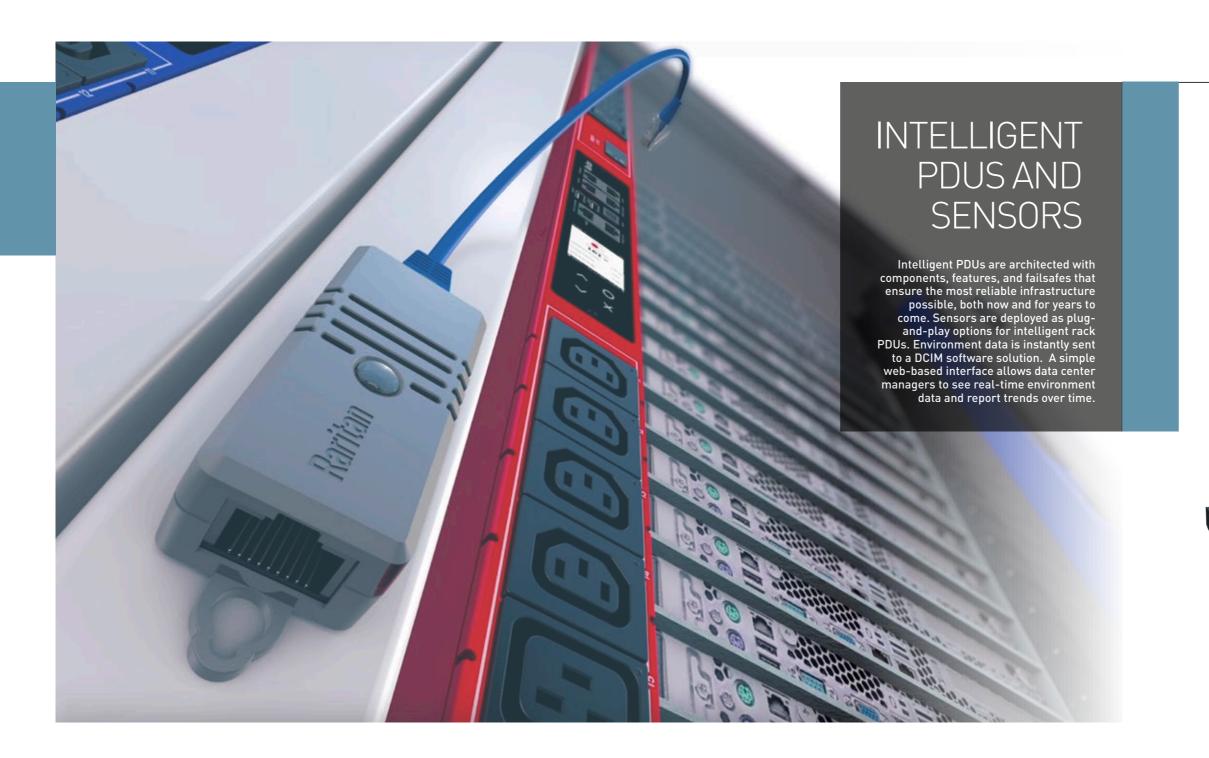

#### INTELLIGENT PDU'S AND SENSORS

PX Intelligent PDUs help eliminate human error and can withstand the harshest environments. With monitoring features that spot problems in advance and physical design elements that adapt to the toughest conditions, our solution protects your critical load under any circumstances.

# Raritan. Server Technology.

DUs are the last step between the IT equipment and the facility. This also means, it is the last place where you can place intelligence and have a standardized way of managing and monitoring the infrastructure. Raritan and Server Technology are leaders in the intelligent PDU market, providing the best solutions to ensure the most critical aspects of a data center, uptime and business continuity.

#### **FEATURES**

- Single or three phase, up to 67kVA, measurement with +/- 1% prediction
- Measurement and switching at the strip, circuit, socket
- Colour coding for easy identification of power supplies
- Integrated management of humidity, temperature, leakage and door opening sensors, as well as electronic locks
- Built-in failover power, residual current monitoring, USB mass configuration, alternating phases per branch or outlets and more