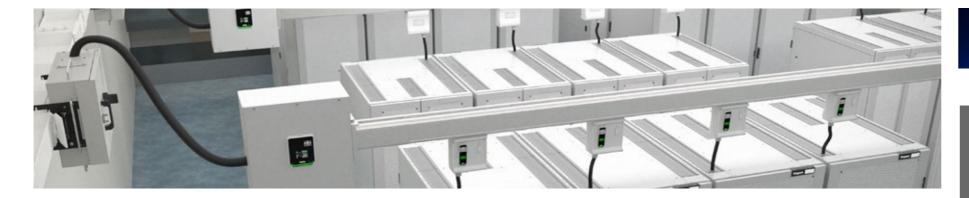

#### Starline.

CP busbar is a compact, high performance busbar system, ready to meet the demand of power distribution in the modern data center. With a range of accessories, XCP is the perfect solution for energy distribution in the most simple or complex of applications.

#### **FEATURES**

- Fully rated, to an ambient temperature up to 55 degrees Celsius
- System with nominal amperage 630-6300 A, for continuous operation up to 1000 Vac
- Extra compact design with 3, 4 or 5 aluminium or copper conductors
- Variety of Tap off boxes in aluminium or fiber glass up with 1250A