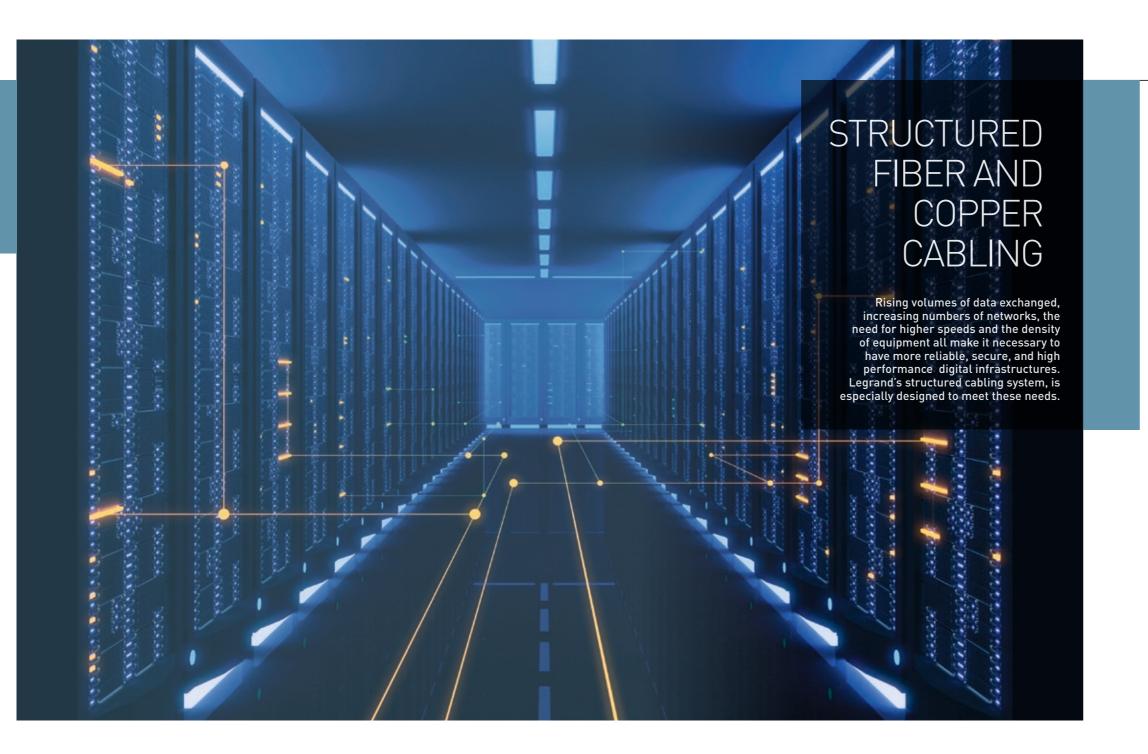

#### STRUCTURED FIBER AND COPPER CABLING

Rising volumes of data exchanged, increasing numbers of networks, the need for higher speeds and the density of equipment make it necessary to have more reliable, secure, and highly-performing digital infrastructures. Legrand's structured cabling system is especially designed to meet these needs.