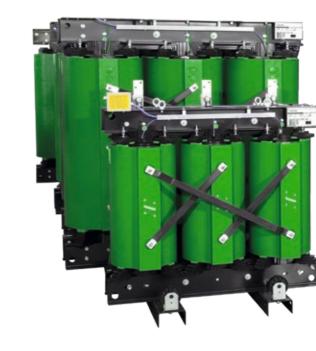

#### CAST RESIN TRANSFORMERS

The Legrand Green T.HE transformers guarantee a significant reduction in energy consumption, promoting significant economic savings and the reduction of CO2 emissions into the atmosphere.

#### ZUCCHINI

**∥**ith the new Green T.HE series (tier 2), Legrand offers its customers a very high quality product, with excellent performance and reduced losses, in full compliance with regulation 548/2014 and subsequent updates (EU regulation 2019/1783).

#### **FEATURES**

- Power ratings from 100 to 3150 kVA
- On request: power up to 20 MVA
- Primary Voltage up to 36kV
- Secondary Voltage up to 690V
- Aluminium and copper winding options
- Class E3 C2 F1
- Ucc of 6%
- Meets the requirements of the EcoDesign Directive
- Compliant to standard IEC 60076-11
- Special products are available on demand