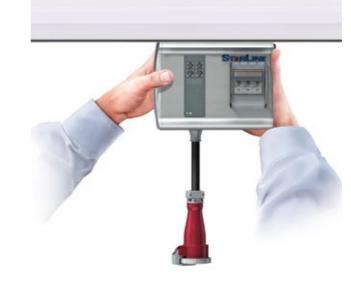

#### Starline.

■ith more than 90 years experience in busway power distribution, Starline is a worldwide industry leader in systems solutions for power distribution. Starline provides innovative, customizable power distribution and monitoring solutions that are particular to each customer's critical requirements. We are committed to enduring worldwide partnerships, with the highest level of customer service. Our unique U shaped copper busbar system, creates constant tension across all joints and tap off points, offering the DC operator a safe and reliable distribution system Being UL, IEC, ETL listed and CE marked, the Starline busway can be used anywhere in the world.

#### **FEATURES**

- 100ka ICC rated busway system
- 250A 1250A 4 pole and 5 pole systems
- Independently certified for live tap off insertion
- Preventative cable termination maintenance with optional end feed temperature monitoring
- Temperature monitoring
- All tap offs compatible across busbar range
- Compression joint assembly, no torqueing of bolts.
- Certified to BSEN 61439-6