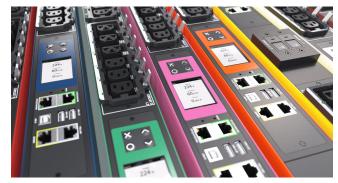

#### PDU COLOR LABELS

Our four-part PDU color labels are available at no extra cost, with no extension to lead time, and can be easily applied to most PX4 Rack PDU models. Color labels are strategically placed along the PDU during the production of your order and can be retrofitted into production environments or modified as project requirements change.

The labeling system includes a color-coded:

- Branding label
- Controller/Network Card label
- Power cord band
- Equipment dot (typically placed on the equipment connected to the PDU)

**Branding Label** 

Controller Label