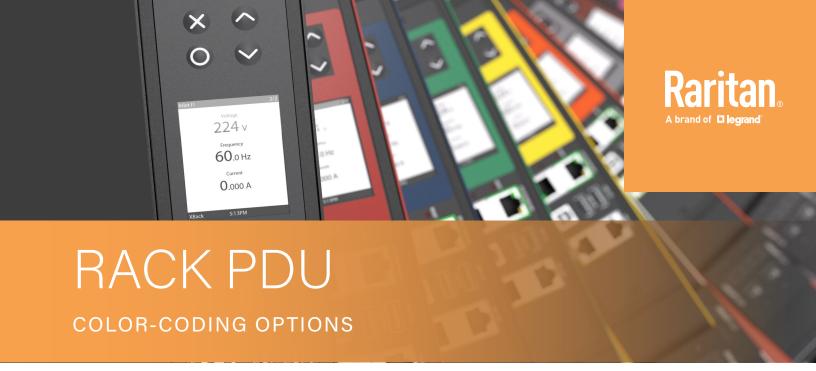

#### PDU COLOR LABELS

Our four-part PDU color labels are available at no extra cost, with no extension to lead time, and can be easily applied to most PX4 Rack PDU models. Color labels are strategically placed along the PDU during the production of your order and can be retrofitted into production environments or modified as project requirements change.

The labeling system includes a color-coded:

- Branding label
- Controller/Network Card label
- Power cord band
- Equipment dot (typically placed on the equipment connected to the PDU)

**Branding Label** 