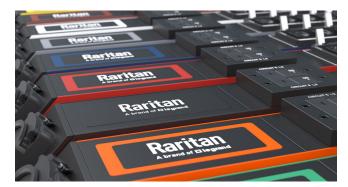

#### **FULL-COLOR PDU CHASSIS**

On select PX3 and PX4 Rack PDU models, the PDU's chassis can be professionally powder-coated with a vibrant, durable, and high-quality color finish. The chassis' full color is visible along the entire length of the PDU. On some models, color-coded labels are also added to the front of the PDU to ensure the selected color is visible throughout the rack. This option will incur moderate customization costs and will add lead time to the order.